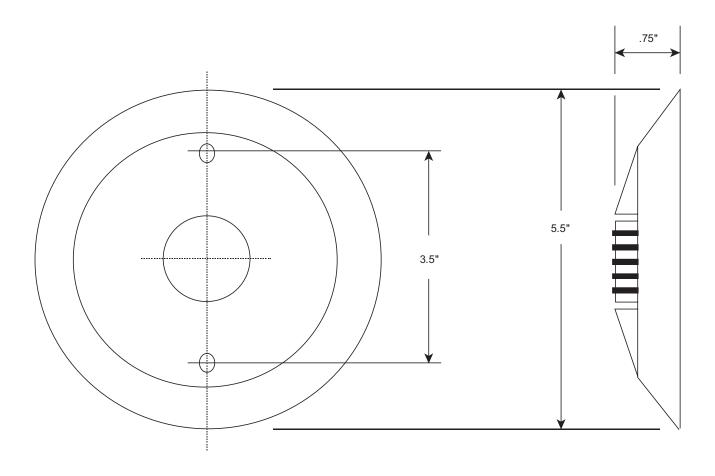

# **Description**

A neutral white exterior and an unobtrusive, low profile housing make the TD heat detector blend onto any ceiling. The plastic housing fits onto any standard octagon or square electrical box with a trim plate. The unit will protrude no more than 1" below the surface of the finishing ceiling.

Coverage: 225 Square feet.

Spacing: 15 feet centre, 7.5 feet from wall.

Note: The coverage and spacing figures given here are intended as a guide only. Heat detectors must always be spaced and installed as per the specific requirements outlined in the ULC codes as well as all other applicable national and local code requirements.